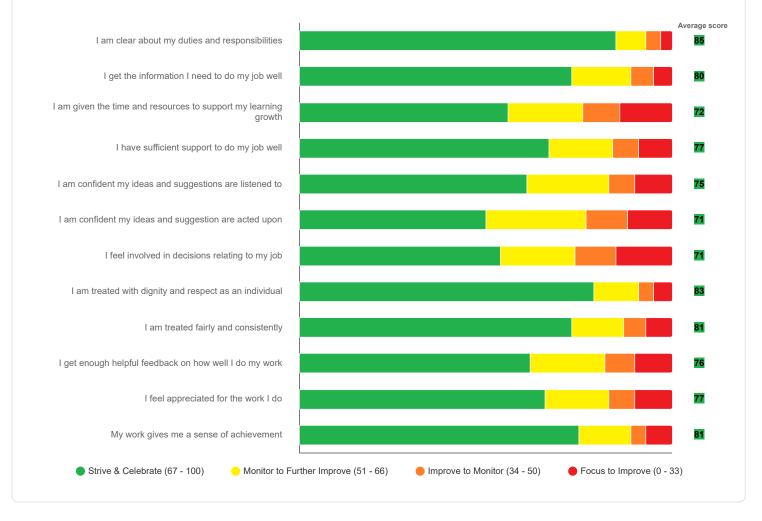

Number of respondents: 594

Thinking of your experience in the last 12 months please tell us if you agree or disagree with the following statements relating to your Organisation:

Number of respondents: 594