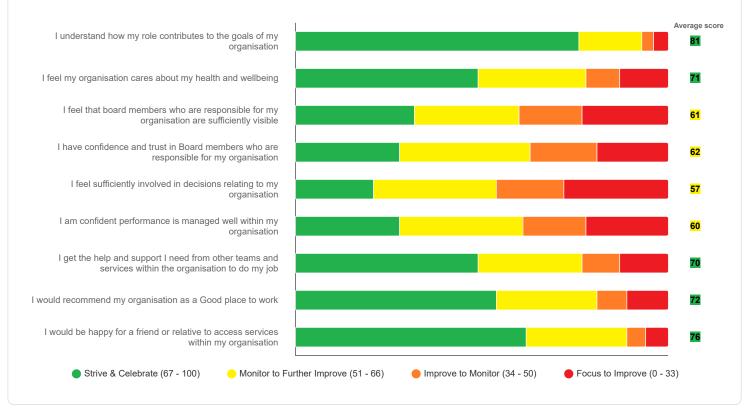

Number of respondents: 594

Thinking of your experience in the last 12 months please tell us if you agree or disagree with the following statements relating to your Organisation:

Number of respondents: 594