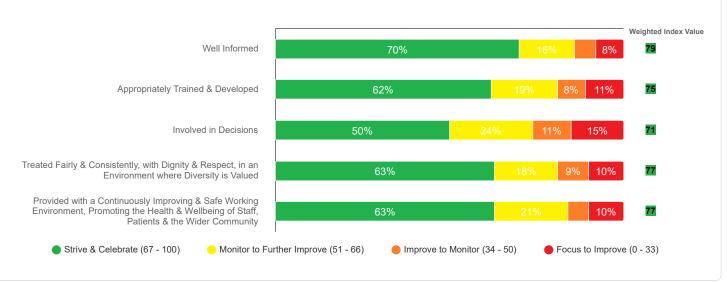

## Board Report 2025

NHS Orkney

Total number of respondents: 594

Response rate

69%
Respondents: 594
Recipients: 859

**EEI** 

76
Employee Engagement Index

## Staff Governance Standards - Strand Score Index



## Calculating the Average Score

The number of responses for each point on the scale (Strongly Agree – Strongly Disagree) is multiplied by its number value (6-1) (see right). These scores are then added together and divided by the overall number of responses to the question.



Thinking of your experience in the last 12 months please tell us if you agree or disagree with the following statements:

Number of respondents: 594



Thinking of your experience in the last 12 months please tell us if you agree or disagree with the following statements relating to your team and direct line manager:

Number of respondents: 594



Thinking of your experience in the last 12 months please tell us if you agree or disagree with the following statements relating to your Organisation:

Number of respon