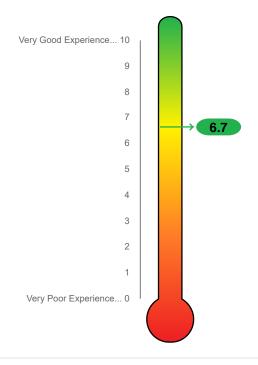

Please tell us how you feel about your overall experience of working for your organisation from a scale of 0 to 10 (where 0 = very poor and 10 = very good):

Number of respondents: 594