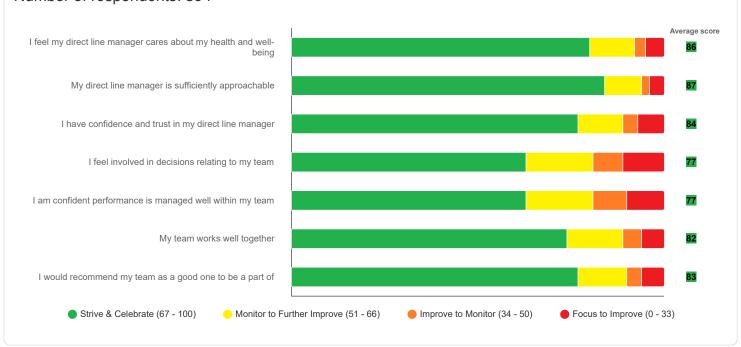

Thinking of your experience in the last 12 months please tell us if you agree or disagree with the following statements:

Number of respondents: 594

Thinking of your experience in the last 12 months please tell us if you agree or disagree with the following statements relating to your team and direct line manager: